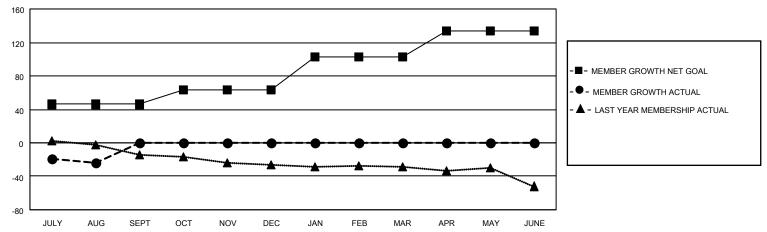

#### GOALS AND ACTUAL MEMBERS CUMULATIVE

| DROPPED CLUBS: 1 |    | 8 CLUBS OF 45 ADDED 1 OR  | GENDER DISTRIBUTION           |              |  |
|------------------|----|---------------------------|-------------------------------|--------------|--|
|                  |    | MORE NEW MEMBERS          | MALE                          | 539 (55.28%) |  |
|                  |    |                           | FEMALE                        | 436 (44.72%) |  |
| DROPPED MEMBERS  |    |                           | NON BINARY                    | 0 (0.00%)    |  |
| BROTT ED WEWBERG |    |                           | PREFER NOT TO ANSWER          | 0 (0.00%)    |  |
| DECEASED         | 5  |                           |                               | ( ( ( ) )    |  |
| CLUB CANCELLED   | 3  | CLICK HERE FOR CUMULATIVE | TOTAL FAMILY UNIT MEMBERS 269 |              |  |
| OTHER            | 25 | MEMBERSHIP DATA           |                               |              |  |
| TOTAL            | 33 |                           | FAMILY MEMBERS PAYING HA      | F DUES 136   |  |
|                  |    |                           |                               |              |  |